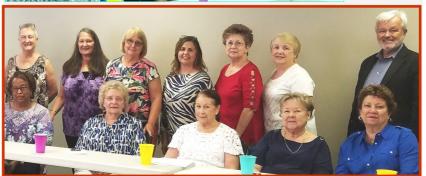

Summer break for the choir is over and practice began, Wed., Aug. 15th in the Choir Room. Featured above are Richard Stair, Steve Orender, Connie Roberts, Judy Ezell, and In One Accord. Trish Cole and Connie were the piano accompanists.