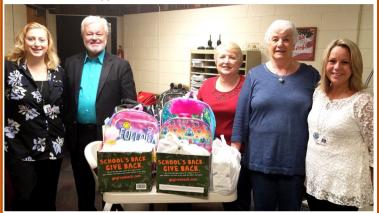

# First Sunday...First Dollar

Thank you to everyone who participated in First Sunday...First Dollar, our new mission project where everyone is asked to bring in addition to their gifts, offerings and tithes a dollar every first Sunday of the month to support a local mission. The mission project for August, September and October is supporting our local schools by using the First Sunday dollars collected to buy school supplies. Pastor Dale, Barbara Rose and Pat Douglas are shown with Spring City Elementary School (SCES) Principal, Tammy Boles, and Guidance Counselor, Andrea Cash, on Monday, August 13 when they delivered school supplies to SCES.

August and September first dollars will be used to purchase school supplies for SCES and Spring City Middle School (SCMS).

First dollars collected for October will be used for supplies for our Rhea County High School students. May God bless everyone for giving a dollar on first Sundays.