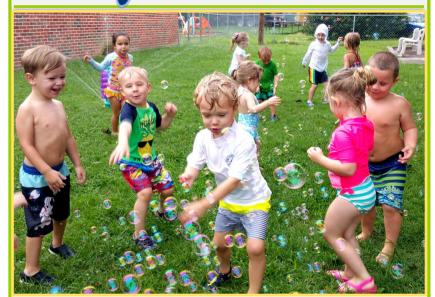

# Blowing Bubbles at MDO

The children at Mother's Day Out (MDO) always enjoy playing in the water and blowing bubbles every year near the end of the summer session as shown in the photos above on Tuesday, July 24th. This year the summer session ended on Tuesday, July 31st, and the MDO fall session begins on Tuesday, August 21st at 8:30 a.m.