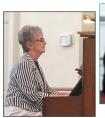

# Singing Praises to Our Lord

What a talented group performed at the 5th Sunday Sing, July 29 at 6 p.m. in the Sanctuary! Featured below are Pastor Dale, Jesse Gibbs, Chloe Barger, Daryl Watson, Steve Orender, Mike Jackson, Richard Stair, David Gilliam, James (Junior) Treadway, and Angela Jackson who sang and played the piano. We are blessed by everyone who offered praise and honor to God at our 5th Sunday Sing.