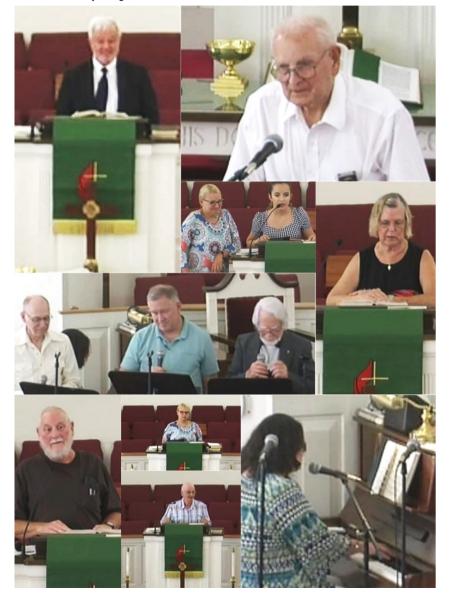

# Singing Praises to Our Lord

What a talented group performed at the 5th Sunday Sing, July 29 at 6 p.m. in the Sanctuary! Featured below are Pastor Dale, Jesse Gibbs, Chloe Barger, Daryl Watson, Steve Orender, Mike Jackson, Richard Stair, David Gilliam, James (Junior) Treadway, and Angela Jackson who sang and played the piano. We are blessed by everyone who offered praise and honor to God at our 5th Sunday Sing.