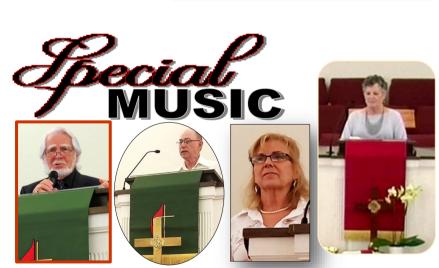

# Singing Praises to Our Lord

What a talented group performed at the 5th Sunday Sing, July 29 at 6 p.m. in the Sanctuary! Featured below are Pastor Dale, Jesse Gibbs, Chloe Barger, Daryl Watson, Steve Orender, Mike Jackson, Richard Stair, David Gilliam, James (Junior) Treadway, and Angela Jackson who sang and played the piano. We are blessed by everyone who offered praise and honor to God at our 5th Sunday Sing.