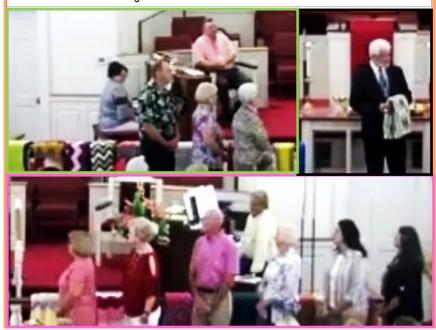

# Blessing of the Prayer Shawls

Pastor Dale is shown below as he offered a prayer to God for His blessings on the prayer shawls made by the Theresa Lisa Crafters (TLC) who are standing near the altar rails in front of the pretty shawls. The TLC meet on alternating Mondays to knit and crochet shawls to be given to those in need of comfort and love.