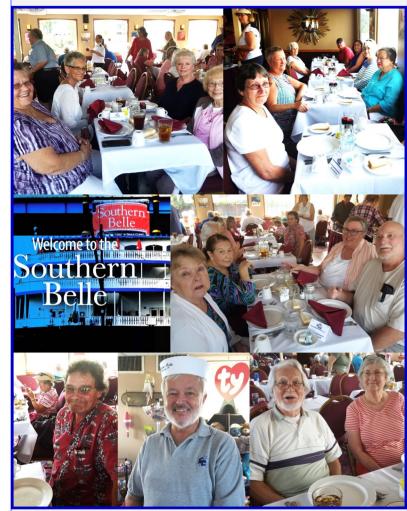

# Cruisin' with Joy

The Joy Ministry Team signed on 20 who boarded the Southern Belle Riverboat in Chattanooga, Thursday, August 16, for lunch and cruising down the good old Tennessee River. The food was excellent, and there was plenty of joy to go around on this special, fun trip. Thank you, Tommy Hale, for driving the church bus. You're the best!

The next Joy Ministry Team trip is to Sale Creek to browse the Small Town Antique Mall and then back for lunch in Dayton. Sign up on the bulletin board in the Fellowship Hall!

Come join us for an hour on Wednesday nights at 6:00, Sept. 12 - Oct. 17 in the Library for Defiant Joy Bible Study. In this six-session video Bible study, author Candace Payne (aka "Chewbacca Mom") reveals her personal secrets and biblical insights to unshakable joy that no circumstance can take away, and how you can discover and experience the same. The world knows Candace Payne as "Chewbacca Mom," the wife and mother of two from Dallas who captured the hearts of nearly 200 million people around the world with nothing but a toy Chewbacca mask, a smart phone, and infectious laughter.