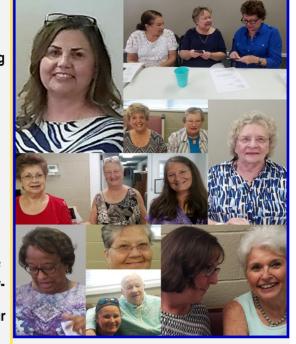

# UMW's Pizza Party

The United Methodist Women enjoyed delicious pizza at their first meeting following their summer hiatus on Tuesday evening. Aug. 7th, at 6 in the Fellowship Hall. As you can see from the photos, a large group attended.

The UMW is happy when Pastor Dale attends, and he was one of the many who enioved the variety of pizza and great fellowship. The UMW welcomes all ladies in our church to join them.

The UMW meetings are on the first Tuesday of the month at 6 p.m. in the **Fellowship** Hall.