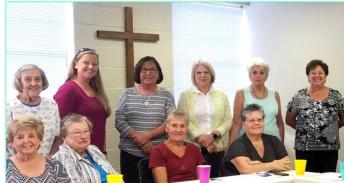

# Blessing of the Prayer Shawls

Pastor Dale is shown below as he offered a prayer to God for His blessings on the prayer shawls made by the Theresa Lisa Crafters (TLC) who are standing near the altar rails in front of the pretty shawls. The TLC meet on alternating Mondays to knit and crochet shawls to be given to those in need of comfort and love.